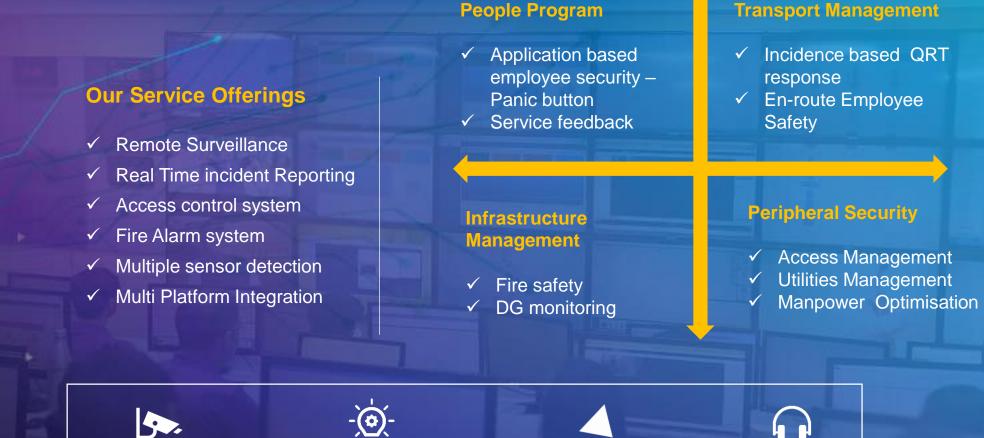

- Manned Guarding
- Escort Guarding
- Executive Protection
- Canine Squad
- Event Security
- Security Surveys & Consultancy
- Electronic Security
- Security Alert Services

- Remote Surveillance
- Real Time Incident Reporting
- Access Control System
- Fire Alarm System
- Multiple Sensor Detection
- Multi Platform Integration
- SOP Monitoring and Enforcement